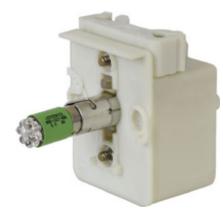

## 9001KM31LG

Pushbutton+Pilot Light Light Module, Type: K, Size: 30mm

## **Technical Characteristics**

| Туре                        | К                                                                                  |
|-----------------------------|------------------------------------------------------------------------------------|
| Approvals                   | UL File Number E42259 CCN NKCR - CSA File Number LR24590 Class 3211-03 - CE Marked |
| Catalog Reference Number    | 9001CT0001                                                                         |
| Light Module Supply Voltage | 6V                                                                                 |
| Light Module Type           | LED (Green)                                                                        |
| Size                        | 30mm                                                                               |
| Terminal Type               | Screw Clamp                                                                        |